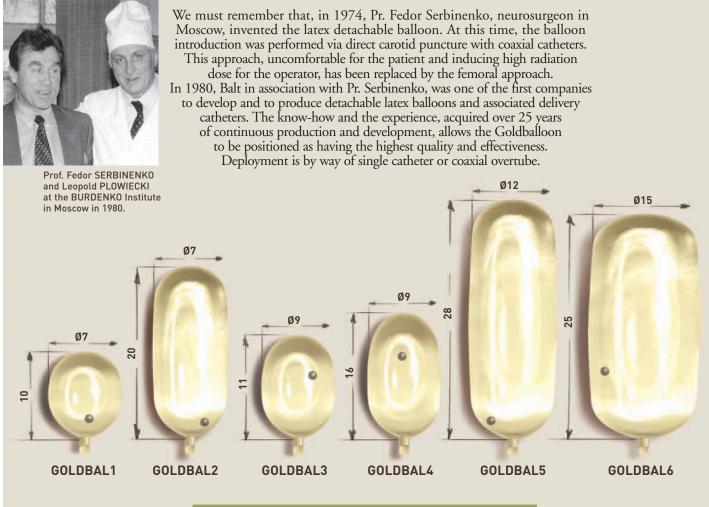

## GOLDBALLOON are designed especially for the embolisation of arterio-venous malformations and blood vessel occlusion.

| REFERENCES | MAX. VOLUME | MAX. SIZE  | GUIDING CATHETER |           |                                              | ORX<br>D marker |
|------------|-------------|------------|------------------|-----------|----------------------------------------------|-----------------|
|            | V (ml)      | D x L (mm) | ID mini. (mm)    | Ref.      | Description                                  |                 |
| GOLDBAL1   | 0,25        | 7 x 10     | 1,75             | BIGIN6F   | 6F braided guiding catheter with large lumen |                 |
| GOLDBAL2   | 0,60        | 7 x 20     | 1,75             | BIGIN6F   |                                              | (V)             |
| GOLDBAL3   | 0,50        | 9 x 11     | 2,2              | CG8F80CAS | 8F guiding catheter, 80cm long               | L               |
| GOLDBAL4   | 0,75        | 9 x 16     | 2,2              | CG8F80CAS |                                              |                 |
| GOLDBAL5   | 2,50        | 12 x 28    | 2,8              | IVA8F80   | 8F valve introducer, 80cm long               |                 |
| GOLDBAL6   | 3,00        | 15 x 25    | 3,0              | IVA10F65  | 10F valve introducer, 65cm long              |                 |