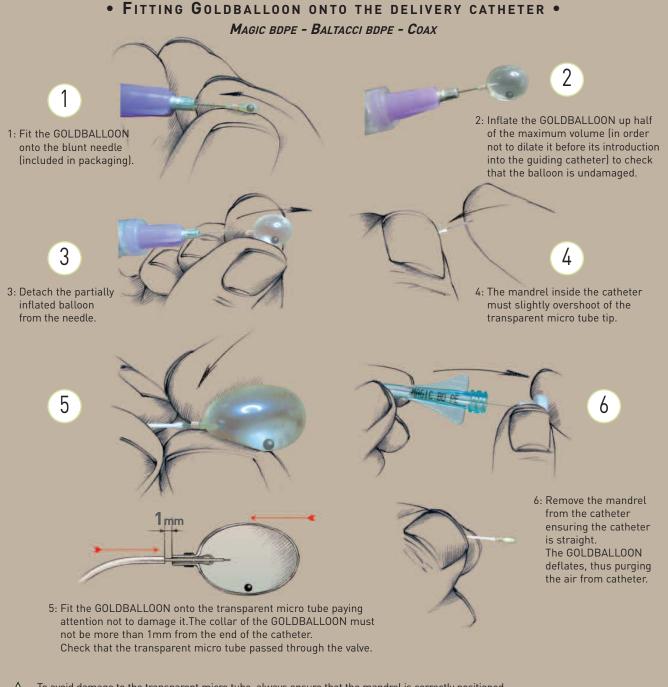

To avoid damage to the transparent micro tube, always ensure that the mandrel is correctly positioned inside (see #4) when fitting the GOLDBALLOON.

10, rue Croix Vigneron - 95160 Montmorency - France - Tel.: +33 1 39 89 46 41 - Fax: +33 1 34 17 03 46 - www.balt.fr