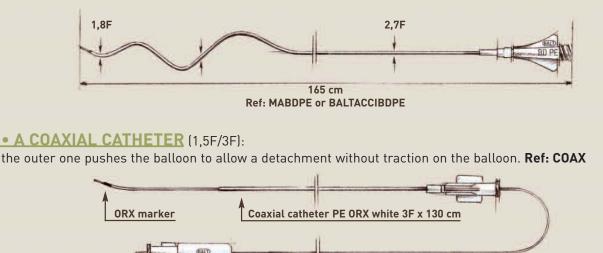

## GOLDBALLOON

• TO BE DELIVERED WITH •

• **MAGIC** or **BALTACCI** microcatheters for Detachable Balloon with a PolyEthylene distal part: enables the balloon detachment thanks to a gentle and slow traction (10 to 40 seconds).

BALT

10, rue Croix Vigneron - 95160 Montmorency - France - Tel.: +33 1 39 89 46 41 - Fax: +33 1 34 17 03 46 - www.balt.fr

Universal hub

TEFLON® Microcatheter 1,5F x 170 cm